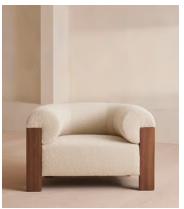

## Eldon Armchair, Walnut, Boucle, US

\$2,795 \$1,398 Regular price \$2,376 \$1,118 Member price

Italian Modernism and the interiors at DUMBO House in Brooklyn inspired the design of our Eldon armchair. Tactile boucle upholstery has an enveloping feel, while the bent walnut surround highlights the sculptural quality of the piece. Pair with our walnut Eldon sofa to create balance in your living space.