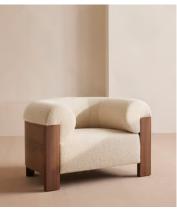

## Eldon Armchair, Walnut, Boucle, US

\$2,795 \$1,398 Regular price \$2,376 \$1,118 Member price

Italian Modernism and the interiors at DUMBO House in Brooklyn inspired the design of our Eldon armchair. Tactile boucle upholstery has an enveloping feel, while the bent walnut surround highlights the sculptural quality of the piece. Pair with our walnut Eldon sofa to create balance in your living space.