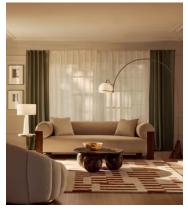

## Eldon Three Seater Sofa, Walnut, Boucle

\$4,995 Regular price \$4,246 Member price

Rounded seats upholstered in boucle is accentuated by a curved frame carved from walnut wood.

Inspired in equal parts by Italian modernism and the interiors of Brooklyn's DUMBO House, the Eldon three-seater sofa has a softly curved, enveloping silhouette highlighted by a bent walnut frame.