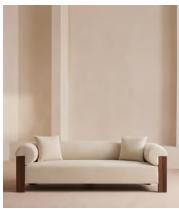

## Eldon Three Seater Sofa, Walnut, Boucle

\$4,995 Regular price \$4,246 Member price

Rounded seats upholstered in boucle is accentuated by a curved frame carved from walnut wood.

Inspired in equal parts by Italian modernism and the interiors of Brooklyn's DUMBO House, the Eldon three-seater sofa has a softly curved, enveloping silhouette highlighted by a bent walnut frame.

## **Details**

Arm Height: 76cm
Seat depth: 65cm
Seat Width: 182.5cm
Seat Height: 46cm

Frame: Walnut Veneer

Feet: Walnut

Assembly Required: No

Care Instructions: Professional Upholstery Cleaning only

Fabric: Boucle