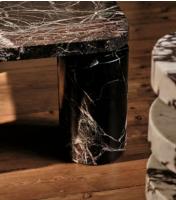

## Carter Coffee Table, Rosso Levanto Marble

\$7,495 Regular price \$6,371 Member price

The Carter coffee table is constructed from honed Rosso Levanto marble, a deep-red and black Italian variation with defined white veining and crystallised elements. Its oversized, rectangular top is trimmed with curved edges and coordinating solid legs that soften the contemporary piece, creating contrast against the deep tones. Place it in an open-plan living area to zone a space and reference the textures seen throughout Soho House Rome.