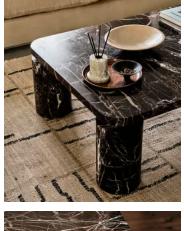

## Carter Coffee Table, Rosso Levanto Marble

\$7,495 Regular price \$6,371 Member price

The Carter coffee table is constructed from honed Rosso Levanto marble, a deep-red and black Italian variation with defined white veining and crystallised elements. Its oversized, rectangular top is trimmed with curved edges and coordinating solid legs that soften the contemporary piece, creating contrast against the deep tones. Place it in an open-plan living area to zone a space and reference the textures seen throughout Soho House Rome.