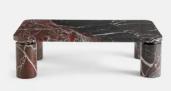

## Carter Coffee Table, Rosso Levanto Marble

\$7,495 Regular price \$6,371 Member price

The Carter coffee table is constructed from honed Rosso Levanto marble, a deep-red and black Italian variation with defined white veining and crystallised elements. Its oversized, rectangular top is trimmed with curved edges and coordinating solid legs that soften the contemporary piece, creating contrast against the deep tones. Place it in an open-plan living area to zone a space and reference the textures seen throughout Soho House Rome.