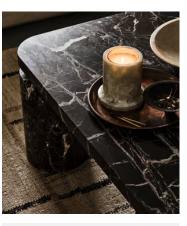

## Carter Coffee Table, Rosso Levanto Marble

\$7,495 Regular price \$6,371 Member price

The Carter coffee table is constructed from honed Rosso Levanto marble, a deep-red and black Italian variation with defined white veining and crystallised elements. Its oversized, rectangular top is trimmed with curved edges and coordinating solid legs that soften the contemporary piece, creating contrast against the deep tones. Place it in an open-plan living area to zone a space and reference the textures seen throughout Soho House Rome.