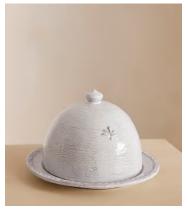

## Hillcrest Butter Dish, White

\$75 \$38 Regular price \$64 \$30 Member price

Our Hillcrest butter dish is an essential for morning breakfast and afternoon tea. Crafted from Tuscan stoneware, each piece in the collection is handmade by skilled artisans who have been producing these ceramics in a village outside Florence for over 40 years. The exposed, hand-glazed finish is detailed with decorative embellishment and draws on the rustic interiors found at Soho Farmhouse.