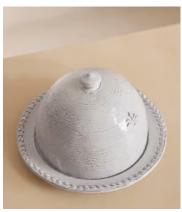

## Hillcrest Butter Dish, White

\$75 \$38 Regular price \$64 \$30 Member price

Our Hillcrest butter dish is an essential for morning breakfast and afternoon tea. Crafted from Tuscan stoneware, each piece in the collection is handmade by skilled artisans who have been producing these ceramics in a village outside Florence for over 40 years. The exposed, hand-glazed finish is detailed with decorative embellishment and draws on the rustic interiors found at Soho Farmhouse.