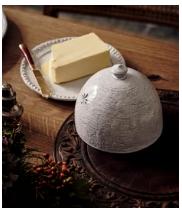

## Hillcrest Butter Dish, White

\$75 \$38 Regular price \$64 \$30 Member price

Our Hillcrest butter dish is an essential for morning breakfast and afternoon tea. Crafted from Tuscan stoneware, each piece in the collection is handmade by skilled artisans who have been producing these ceramics in a village outside Florence for over 40 years. The exposed, hand-glazed finish is detailed with decorative embellishment and draws on the rustic interiors found at Soho Farmhouse.