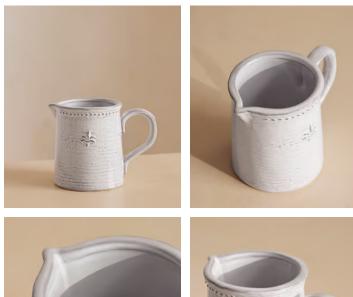

# Hillcrest Milk Jug, White

 \$65
 \$30
 Regular price

 \$55
 \$24
 Member price

Our Hillcrest milk jug is an essential for morning breakfast and afternoon tea. Crafted from Tuscan stoneware, each piece in the collection is handmade by skilled artisans who have been producing these ceramics in a village outside Florence for over 40 years. The exposed, hand-glazed finish is detailed with decorative embellishment and draws on the rustic interiors found at Soho Farmhouse.

### Dimensions

Dimensions: H11 x W13 x D9cm / H4.3 x W5.1 x D3.5" Weight: 0.8kg / 1.8lbs Packaged weight: 0.8kg / 1.8lbs

### Details

Assembly required: No Dishwasher safe: Yes Material: Black Clay Microwave safe: Yes Oven safe: No Care instructions: Dishwasher and microwave safe