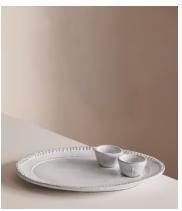

## Hillcrest Breakfast Tray

\$90 \$35 Regular price

<del>\$77</del> \$28 Member price

Our Hillcrest oval breakfast tray, with its two egg cups, is perfect for when breakfast in bed calls. Crafted from Tuscan stoneware, each piece in the collection is handmade by skilled artisans who have been producing these ceramics in a village outside Florence for over 40 years. The exposed, hand-glazed finish is detailed with decorative embellishment and draws on the rustic interiors found at Soho Farmhouse.