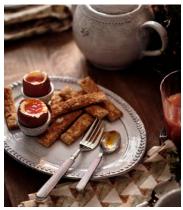

## Hillcrest Breakfast Tray

\$90 \$35 Regular price

<del>\$77</del> \$28 Member price

Our Hillcrest oval breakfast tray, with its two egg cups, is perfect for when breakfast in bed calls. Crafted from Tuscan stoneware, each piece in the collection is handmade by skilled artisans who have been producing these ceramics in a village outside Florence for over 40 years. The exposed, hand-glazed finish is detailed with decorative embellishment and draws on the rustic interiors found at Soho Farmhouse.