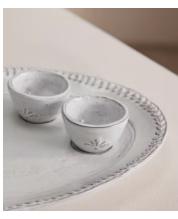

## Hillcrest Breakfast Tray

\$90 \$35 Regular price

<del>\$77</del> \$28 Member price

Our Hillcrest oval breakfast tray, with its two egg cups, is perfect for when breakfast in bed calls. Crafted from Tuscan stoneware, each piece in the collection is handmade by skilled artisans who have been producing these ceramics in a village outside Florence for over 40 years. The exposed, hand-glazed finish is detailed with decorative embellishment and draws on the rustic interiors found at Soho Farmhouse.