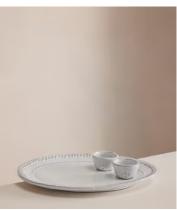

## Hillcrest Breakfast Tray

\$90 \$35 Regular price

<del>\$77</del> \$28 Member price

Our Hillcrest oval breakfast tray, with its two egg cups, is perfect for when breakfast in bed calls. Crafted from Tuscan stoneware, each piece in the collection is handmade by skilled artisans who have been producing these ceramics in a village outside Florence for over 40 years. The exposed, hand-glazed finish is detailed with decorative embellishment and draws on the rustic interiors found at Soho Farmhouse.