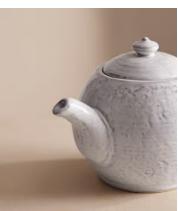

## Hillcrest Teapot, White

\$140 \$45 Regular price \$119 \$36 Member price

Our Hillcrest teapot is an essential for morning breakfast and afternoon tea. Crafted from Tuscan stoneware, each piece in the collection is handmade by skilled artisans who have been producing these ceramics in a village outside Florence for over 40 years. The exposed, hand-glazed finish is detailed with decorative embellishment and draws on the rustic interiors found at Soho Farmhouse.