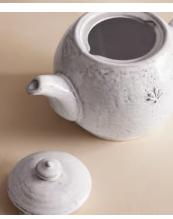

## Hillcrest Teapot, White

\$140 \$45 Regular price \$119 \$36 Member price

Our Hillcrest teapot is an essential for morning breakfast and afternoon tea. Crafted from Tuscan stoneware, each piece in the collection is handmade by skilled artisans who have been producing these ceramics in a village outside Florence for over 40 years. The exposed, hand-glazed finish is detailed with decorative embellishment and draws on the rustic interiors found at Soho Farmhouse.