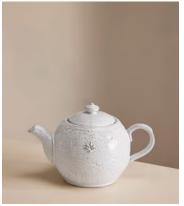

## Hillcrest Teapot, White

\$140 \$45 Regular price \$119 \$36 Member price

Our Hillcrest teapot is an essential for morning breakfast and afternoon tea. Crafted from Tuscan stoneware, each piece in the collection is handmade by skilled artisans who have been producing these ceramics in a village outside Florence for over 40 years. The exposed, hand-glazed finish is detailed with decorative embellishment and draws on the rustic interiors found at Soho Farmhouse.