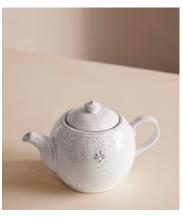

## Hillcrest Teapot, White

\$140 \$45 Regular price \$119 \$36 Member price

Our Hillcrest teapot is an essential for morning breakfast and afternoon tea. Crafted from Tuscan stoneware, each piece in the collection is handmade by skilled artisans who have been producing these ceramics in a village outside Florence for over 40 years. The exposed, hand-glazed finish is detailed with decorative embellishment and draws on the rustic interiors found at Soho Farmhouse.