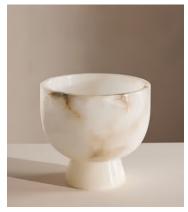

## Florenza Champagne Bowl, Alabaster

\$1,170 \$815 Regular price \$995 \$652 Member price

Our Florenza champagne bowl keeps bottles chilled while serving as an eye-catching centrepiece, at the table. Handmade in India from a naturally watertight alabaster, the stone reveals unique variations in every block for a one-of-a-kind finish with a hand-polished shine. Echoing the classic Italian aesthetic of Soho House Rome, this champagne bowl is perfect for when entertaining.