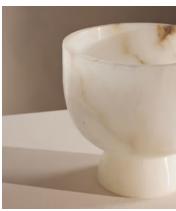

## Florenza Champagne Bowl, Alabaster

\$1,170 \$815 Regular price \$995 \$652 Member price

Our Florenza champagne bowl keeps bottles chilled while serving as an eye-catching centrepiece, at the table. Handmade in India from a naturally watertight alabaster, the stone reveals unique variations in every block for a one-of-a-kind finish with a hand-polished shine. Echoing the classic Italian aesthetic of Soho House Rome, this champagne bowl is perfect for when entertaining.