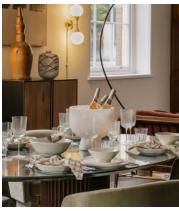

## Florenza Champagne Bowl, Alabaster

\$1,170 \$815 Regular price \$995 \$652 Member price

Our Florenza champagne bowl keeps bottles chilled while serving as an eye-catching centrepiece, at the table. Handmade in India from a naturally watertight alabaster, the stone reveals unique variations in every block for a one-of-a-kind finish with a hand-polished shine. Echoing the classic Italian aesthetic of Soho House Rome, this champagne bowl is perfect for when entertaining.