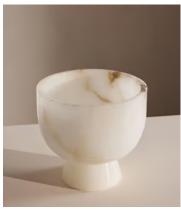

## Florenza Champagne Bowl, Alabaster

\$1,170 \$815 Regular price \$995 \$652 Member price

Our Florenza champagne bowl keeps bottles chilled while serving as an eye-catching centrepiece, at the table. Handmade in India from a naturally watertight alabaster, the stone reveals unique variations in every block for a one-of-a-kind finish with a hand-polished shine. Echoing the classic Italian aesthetic of Soho House Rome, this champagne bowl is perfect for when entertaining.