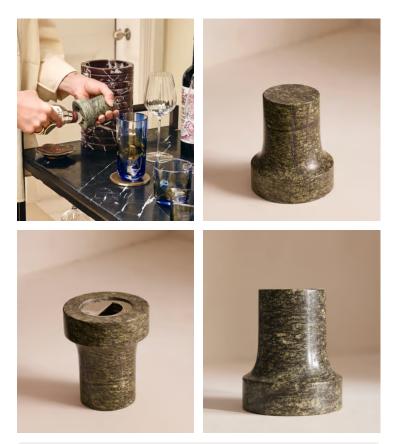

# Atlee Bottle Opener, Green

| <del>\$85</del> | \$43 | Regular price |
|-----------------|------|---------------|
| <del>\$72</del> | \$34 | Member price  |

The Atlee bottle opener is crafted from a weighty green marble with deep white veining in the stone, which makes it completely unique. Inspired by the marble decor seen throughout 180 House, it has a design that reinterprets the structure of the Brutalist building. It's fitted with a stainless-steel bottle opener and built-in magnet - a standout utensil that also makes a distinctive decorative accessory, especially when entertaining guests at home.

### Dimensions

Dimensions: H8.6 x W7.4 x D7.4cm / H3.4 x W2.9 x D2.9" Weight: 1kg / 2.2lbs Packaged weight: 1kg / 2.2lbs

### Details

Assembly required: No Dishwasher safe: No Material: Marble Microwave safe: No Oven safe: No

**Care instructions**: Handwash only. Wipe with a soft, dry cloth. Do not use abrasives or cleaners as they may damage the finish.