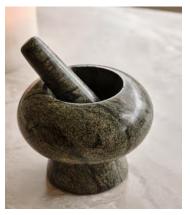

## Amelie Pestle & Mortar, Green Marble

\$120 \$60 Regular price \$102 \$48 Member price

Doubling up as a decorative object, our Amelie pestle and mortar is a beautifully made kitchen utensil that's great for all your cooking needs. Carved from natural forest green marble with distinctive veining and colour variations for a truly original finish, the pestle and mortar has a lustrous, high-shine finish that recalls the contemporary textures of Soho House Rome.