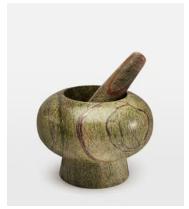

## Amelie Pestle & Mortar, Green Marble

\$120 \$60 Regular price \$102 \$48 Member price

Doubling up as a decorative object, our Amelie pestle and mortar is a beautifully made kitchen utensil that's great for all your cooking needs. Carved from natural forest green marble with distinctive veining and colour variations for a truly original finish, the pestle and mortar has a lustrous, high-shine finish that recalls the contemporary textures of Soho House Rome.