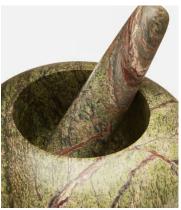

## Amelie Pestle & Mortar, Green Marble

\$120 \$60 Regular price \$102 \$48 Member price

Doubling up as a decorative object, our Amelie pestle and mortar is a beautifully made kitchen utensil that's great for all your cooking needs. Carved from natural forest green marble with distinctive veining and colour variations for a truly original finish, the pestle and mortar has a lustrous, high-shine finish that recalls the contemporary textures of Soho House Rome.