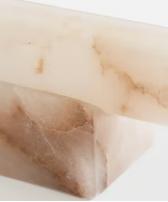

## SOHO HOME

\$110 Regular price \$94 Member price

Inspired by Soho House Rome, our Amelie rolling pin is handmade from natural alabaster with a simplistic shape to spotlight the soft, milky mineral tops and refined deep veining, which runs through the translucent stone for a truly original finish. It includes a matching stand so you can display it on a worktop as a decorative kitchen accessory.

## Details

Material: Alabaster Dishwasher Safe: No Microwave Safe: No Oven Safe: No Care Instructions: Wipe with a damp cloth