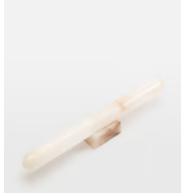

## SOHO HOME

\$110 Regular price \$94 Member price

Inspired by Soho House Rome, our Amelie rolling pin is handmade from natural alabaster with a simplistic shape to spotlight the soft, milky mineral tops and refined deep veining, which runs through the translucent stone for a truly original finish. It includes a matching stand so you can display it on a worktop as a decorative kitchen accessory.