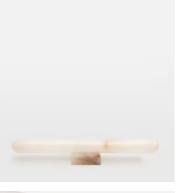

## SOHO HOME

\$110 Regular price \$94 Member price

Inspired by Soho House Rome, our Amelie rolling pin is handmade from natural alabaster with a simplistic shape to spotlight the soft, milky mineral tops and refined deep veining, which runs through the translucent stone for a truly original finish. It includes a matching stand so you can display it on a worktop as a decorative kitchen accessory.