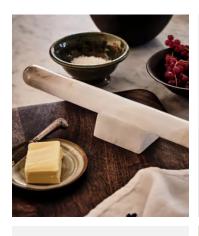

## SOHO HOME

\$110 Regular price \$94 Member price

Inspired by Soho House Rome, our Amelie rolling pin is handmade from natural alabaster with a simplistic shape to spotlight the soft, milky mineral tops and refined deep veining, which runs through the translucent stone for a truly original finish. It includes a matching stand so you can display it on a worktop as a decorative kitchen accessory.