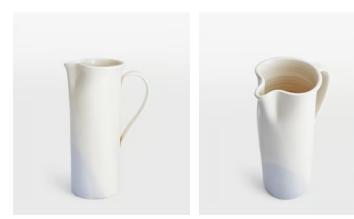

## Available in 2 shapes

Serving Bowl, Blue, Large Jug, Blue

# Delano Jug, Blue

\$115 \$55 Regular price \$98 \$44 Member price

Our Delano collection evokes the 1970s-inspired laidback vibe of Soho Warehouse LA. Handmade by artisans from an family-run business, Ceramiche Fabbro, in Udine, Italy, whose meticulous skills have been passed down the generations since 1919, ensuring every single Delano creation is a work of true artisanal craftsmanship. After being moulded from high-quality clay, each piece is dried and fired in a kiln, before being hand-poured with a layer of colours to impart its unique tonal drip design.

## Dimensions

Dimensions: H27 x W18 x D12cm / H10.6 x W7.1 x D4.7" Weight: 1kg / 2.2lbs Packaged weight: 1kg / 2.2lbs