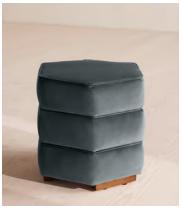

# Lyla Footstool, Velvet, Grey Blue, US

\$795 Regular price \$676 Member price

Inspired by the retro interiors of 180 House, our Lyla footstool is fully upholstered in cotton velvet. It features stained solid birch legs and a stacked design with piped edges to accentuate the hexagonal shape. Compact and versatile, the footstool doubles up as extra seating for guests or as a side table with a tray on top.