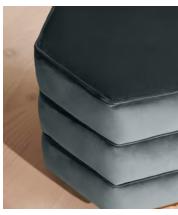

# Lyla Footstool, Velvet, Grey Blue, US

\$795 Regular price \$676 Member price

Inspired by the retro interiors of 180 House, our Lyla footstool is fully upholstered in cotton velvet. It features stained solid birch legs and a stacked design with piped edges to accentuate the hexagonal shape. Compact and versatile, the footstool doubles up as extra seating for guests or as a side table with a tray on top.

### **Details**

Assembly required: No

Composition: 85% Cotton, 15% Polyester

Construction: Corner blocked, stapled and glued

Feet: Birch

Filling: Foam with fibre

Frame: Engineered hardwood Removable cushions: No Removable legs: No Seat depth: 17.5" Seat height: 16.7"