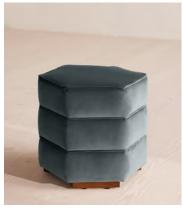

# Lyla Footstool, Velvet, Grey Blue, US

\$795 Regular price \$676 Member price

Inspired by the retro interiors of 180 House, our Lyla footstool is fully upholstered in cotton velvet. It features stained solid birch legs and a stacked design with piped edges to accentuate the hexagonal shape. Compact and versatile, the footstool doubles up as extra seating for guests or as a side table with a tray on top.