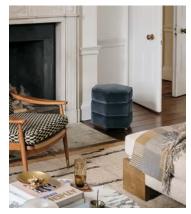

# Lyla Footstool, Velvet, Grey Blue, US

\$795 Regular price \$676 Member price

Inspired by the retro interiors of 180 House, our Lyla footstool is fully upholstered in cotton velvet. It features stained solid birch legs and a stacked design with piped edges to accentuate the hexagonal shape. Compact and versatile, the footstool doubles up as extra seating for guests or as a side table with a tray on top.