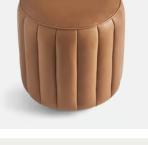

# Romi Footstool, Moore & Giles Virtue Chestnut Leather, US

A nod to the warm and inviting textures of Soho House Rome, our Romi footstool is fully upholstered in chestnut leather with fluting and a piped rim to add intrigue and definition. Compact and versatile, the footstool doubles up as extra seating for guests, or as a side table with a tray on top.

### Details

Assembly required: No Composition: 100% Leather Construction: Corner blocked, stapled and glued Fabric: Leather Filling: Foam with fibre Frame: Engineered hardwood Material: Leather Removable cushions: No Removable legs: No Seat depth: 16.1" Seat height: 18.1"