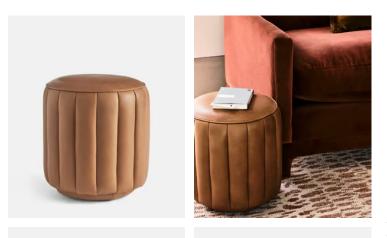

# Romi Footstool, Moore & Giles Virtue Chestnut Leather, US

A nod to the warm and inviting textures of Soho House Rome, our Romi footstool is fully upholstered in chestnut leather with fluting and a piped rim to add intrigue and definition. Compact and versatile, the footstool doubles up as extra seating for guests, or as a side table with a tray on top.

### Dimensions

Dimensions: H46 x W41 x D41cm / H18 x W16 x D16" Weight: 8kg / 17.6lbs Packaged dimensions: H51 x W45 x D45cm / H20.1 x W17.7 x D17.7" Packaged weight: 11.6kg / 25.6lbs

### Details

Assembly required: No Composition: 100% Leather Construction: Corner blocked, stapled and glued Fabric: Leather Filling: Foam with fibre Frame: Engineered hardwood Material: Leather Removable cushions: No Removable legs: No Seat depth: 16.1" Seat height: 18.1"