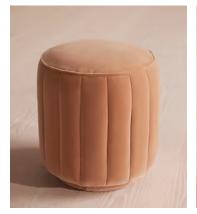

# Romi Footstool, Velvet, Antique Rose, US

\$795 Regular price \$676 Member price

A nod to the warm and inviting textures of Soho House Rome, our Romi footstool is fully upholstered in cotton velvet with fluting and a piped rim to add intrigue and definition. Compact and versatile, the footstool doubles up as extra seating for guests, or as a side table with a tray on top.