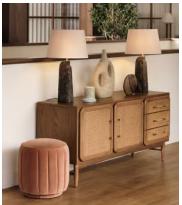

# Romi Footstool, Velvet, Antique Rose, US

\$795 Regular price \$676 Member price

A nod to the warm and inviting textures of Soho House Rome, our Romi footstool is fully upholstered in cotton velvet with fluting and a piped rim to add intrigue and definition. Compact and versatile, the footstool doubles up as extra seating for guests, or as a side table with a tray on top.