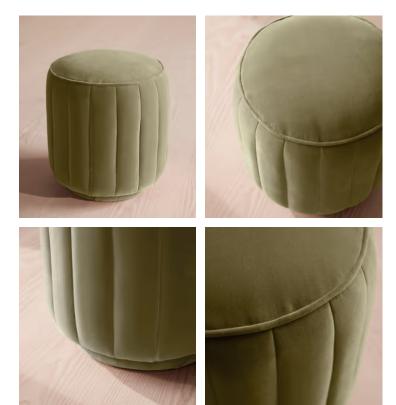

# Romi Footstool, Velvet, Lichen, US

\$795 Regular price \$676 Member price

A nod to the warm and inviting textures of Soho House Rome, our Romi footstool is fully upholstered in cotton velvet with fluting and a piped rim to add intrigue and definition. Compact and versatile, the footstool doubles up as extra seating for guests, or as a side table with a tray on top.

### Dimensions

Dimensions: H46 x W41 x D41cm / H18 x W16 x D16" Weight: 12kg / 26.5lbs Packaged dimensions: H51 x W45 x D45cm / H20.1 x W17.7 x D17.7" Packaged weight: 11.6kg / 25.6lbs

### Details

Assembly required: No Composition: 85% Cotton, 15% Polyester Construction: Corner blocked, stapled and glued Filling: Foam with fibre Frame: Engineered hardwood Removable cushions: No Removable legs: No Seat depth: 16.1" Seat height: 18.1" Seat width: 16.1" Care instructions: Professional upholstery cleaning only