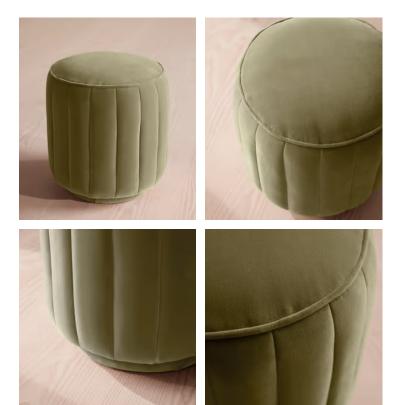

# Romi Footstool, Velvet, Lichen

\$795 Regular price \$676 Member price

A nod to the warm and inviting textures of Soho House Rome, our Romi footstool is fully upholstered in cotton velvet with fluting and a piped rim to add intrigue and definition. Compact and versatile, the footstool doubles up as extra seating for guests, or as a side table with a tray on top.

### Dimensions

Dimensions: H46 x W41 x D41cm / H18 x W16 x D16" Weight: 8kg / 17.6lbs Packaged dimensions: H51 x W45 x D45cm / H20.1 x W17.7 x D17.7" Packaged weight: 11.6kg / 25.6lbs

### Details

Assembly required: No Composition: 85% Cotton, 15% Polyester Construction: Corner blocked, stapled and glued Filling: Foam with fibre Frame: Engineered hardwood Removable cushions: No Removable legs: No Seat depth: 16.1" Seat height: 18.1" Seat width: 16.1" Care instructions: Professional upholstery cleaning only