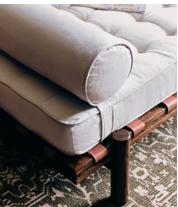

## Yani Daybed, Natural Linen

\$2,795 \$2,022 Regular price \$2,376 \$1,618 Member price

Referencing our Downtown LA House, the Yani daybed features a solid oak frame, adjustable bolster and pulled button detailing. Finished with woven leather straps, this vintage-inspired piece is a perfect addition for relaxing in your living room.

## **Details**

Seat depth: 191.2cm Seat Width: 87cm Seat Height: 41.3cm

Frame: Oak Feet: Oak

Assembly Required: No

Care Instructions: Professional Upholstery Cleaning Only