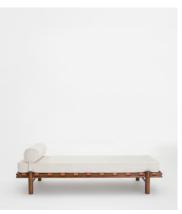

## Yani Daybed, Natural Linen

\$2,795 \$2,022 Regular price \$2,376 \$1,618 Member price

Referencing our Downtown LA House, the Yani daybed features a solid oak frame, adjustable bolster and pulled button detailing. Finished with woven leather straps, this vintage-inspired piece is a perfect addition for relaxing in your living room.

## **Dimensions**

**Dimensions:** H60 x W87 x D191cm / H23.6 x W34.3 x D75.2"

Weight: 38kg / 83.8lbs

Packaged dimensions: H45 x W90 x D65cm / H17.7 x W35.4 x D25.6"

Packaged weight: 45kg / 99.2lbs

## **Details**

Seat depth: 191.2cm Seat Width: 87cm Seat Height: 41.3cm

Frame: Oak Feet: Oak

Assembly Required: No

Care Instructions: Professional Upholstery Cleaning Only