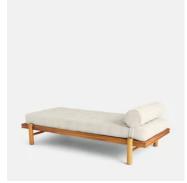

## Outdoor Yani Daybed, Tricot, White, US

\$5,495 Regular price \$4,671 Member price

Weather-resistant upholstery and durable iroko wood makes this piece perfect for poolside and garden settings.

Referencing Soho Warehouse in Downtown L.A., the Yani daybed features a solid iroko frame fitted with an adjustable bolster cushion characterised by pulled button detailing.

## **Dimensions**

**Dimensions:** H60 x W87 x D191cm / H24 x W34 x D75"

Weight: 38kg / 83.8lbs

Packaged dimensions: H46  $\times$  W199  $\times$  D95cm / H18.1  $\times$  W78.3  $\times$  D37.4"

Packaged weight: 50kg / 110.2lbs

## **Details**

Seat height: 16" Seat depth: 75" Seat width: 34"

Under seat Clearance: 9" Removable legs: No Removable cushions: Yes

Frame: Iroko Foot: Iroko

Fill: Foam with Fibre

Fabric: Performance Outdoor Fabric