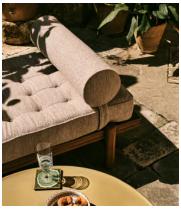

## Outdoor Yani Daybed, Tricot, White, US

\$5,495 Regular price \$4,671 Member price

Weather-resistant upholstery and durable iroko wood makes this piece perfect for poolside and garden settings.

Referencing Soho Warehouse in Downtown L.A., the Yani daybed features a solid iroko frame fitted with an adjustable bolster cushion characterised by pulled button detailing.

## **Details**

Seat height: 16" Seat depth: 75" Seat width: 34"

Under seat Clearance: 9" Removable legs: No Removable cushions: Yes

Frame: Iroko Foot: Iroko

Fill: Foam with Fibre

Fabric: Performance Outdoor Fabric