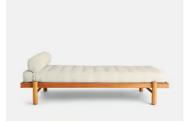

## Outdoor Yani Daybed, Tricot, White, US

\$5,495 Regular price \$4,671 Member price

Weather-resistant upholstery and durable iroko wood makes this piece perfect for poolside and garden settings.

Referencing Soho Warehouse in Downtown L.A., the Yani daybed features a solid iroko frame fitted with an adjustable bolster cushion characterised by pulled button detailing.

## **Dimensions**

**Dimensions:** H60 x W87 x D191cm / H24 x W34 x D75"

Weight: 38kg / 83.8lbs

Packaged dimensions: H46  $\times$  W199  $\times$  D95cm / H18.1  $\times$  W78.3  $\times$  D37.4"

Packaged weight: 50kg / 110.2lbs

## **Details**

Seat height: 16" Seat depth: 75" Seat width: 34"

Under seat Clearance: 9" Removable legs: No Removable cushions: Yes

Frame: Iroko Foot: Iroko

Fill: Foam with Fibre

Fabric: Performance Outdoor Fabric