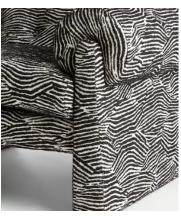

## Herly Armchair, Durness Jacquard, US

\$2,495 Regular price \$2,121 Member price

The Herly armchair's Durness Jacquard design references the retroinflected styles seen throughout 180 House, with a monochrome geometric, fixed arm bolsters, pulled button detailing and a featherwrapped seat cushion. A great option for any corner of your home.

## **Details**

Arm Height: 24" Seat Depth: 21" Seat Width: 22" Seat Height: 18"

Frame: Engineered Hardwood and Birch
Feet: Engineered Hardwood and Birch

Assembly Required: No

Care Instructions: Professional Upholstery Cleaning only

Fabric: Jacquard Fabric

Composition: 60% Acrylic, 20% Viscose, 10% Linen, 10% Polyester