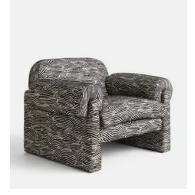

## Herly Armchair, Durness Jacquard, US

\$2,495 Regular price \$2,121 Member price

The Herly armchair's Durness Jacquard design references the retroinflected styles seen throughout 180 House, with a monochrome geometric, fixed arm bolsters, pulled button detailing and a featherwrapped seat cushion. A great option for any corner of your home.