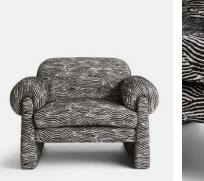

## Herly Armchair, Durness Jacquard, US

\$2,495 Regular price \$2,121 Member price

The Herly armchair's Durness Jacquard design references the retroinflected styles seen throughout 180 House, with a monochrome geometric, fixed arm bolsters, pulled button detailing and a featherwrapped seat cushion. A great option for any corner of your home.