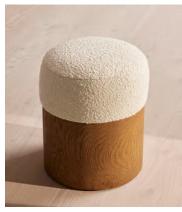

## Bertie Footstool, Boucle Sand, US

\$795 Regular price \$676 Member price

Designed to pair with our boucle pieces, the Bertie footstool is a sleek extra seating option, with a rounded, Pippy oak burl stained base and a deep boucle top for texture and contrast. Display it in an open-plan living space, or tuck it into a dressing table to recreate the contemporary interiors at Soho House Hong Kong.

## **Dimensions**

**Dimensions:** H48 x W41 x D41cm / H19 x W16 x D16"

**Weight:** 11kg / 24.3lbs

**Packaged dimensions:** H53 x W46 x D46cm / H20.9 x W18.1 x D18.1"

Packaged weight: 10.6kg / 23.4lbs

## **Details**

Assembly required: No

Composition: 54% Polyester, 46% Acrylic

Feet: Oak burl veneer

Frame: Engineered hardwood Removable cushions: No Removable legs: No Seat depth: 16.1" Seat height: 18.9"