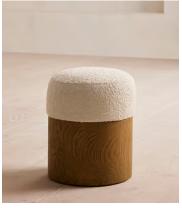

## Bertie Footstool, Boucle Sand, US

\$795 Regular price \$676 Member price

Designed to pair with our boucle pieces, the Bertie footstool is a sleek extra seating option, with a rounded, Pippy oak burl stained base and a deep boucle top for texture and contrast. Display it in an open-plan living space, or tuck it into a dressing table to recreate the contemporary interiors at Soho House Hong Kong.

## **Dimensions**

**Dimensions:** H48 x W41 x D41cm / H19 x W16 x D16"

**Weight:** 11kg / 24.3lbs

**Packaged dimensions:** H53 x W46 x D46cm / H20.9 x W18.1 x D18.1"

Packaged weight: 10.6kg / 23.4lbs

## **Details**

Assembly required: No

Composition: 54% Polyester, 46% Acrylic

Feet: Oak burl veneer

Frame: Engineered hardwood Removable cushions: No Removable legs: No Seat depth: 16.1" Seat height: 18.9"