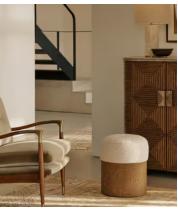

## Bertie Footstool, Boucle Sand, US

\$795 Regular price \$676 Member price

Designed to pair with our boucle pieces, the Bertie footstool is a sleek extra seating option, with a rounded, Pippy oak burl stained base and a deep boucle top for texture and contrast. Display it in an open-plan living space, or tuck it into a dressing table to recreate the contemporary interiors at Soho House Hong Kong.