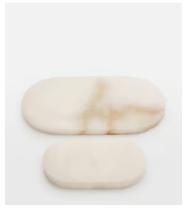

## Emlyn Serving Board, Alabaster, Set of Two

\$250 \$95 Regular price \$213 \$76 Member price

Entirely unique, this pair of Emlyn serving boards are handmade from a weighty alabaster, renowned for its soft, milky mineral tops and refined deep veining, which runs through the translucent stone. They have a sleek, high-shine finish that's ideal for displaying everything from cheese and crackers to bite-sized desserts. Display the two together to echo the contemporary textures at Soho House Rome.