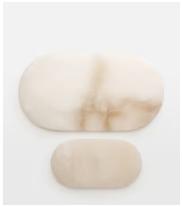

## Emlyn Serving Board, Alabaster, Set of Two

\$250 \$95 Regular price \$213 \$76 Member price

Entirely unique, this pair of Emlyn serving boards are handmade from a weighty alabaster, renowned for its soft, milky mineral tops and refined deep veining, which runs through the translucent stone. They have a sleek, high-shine finish that's ideal for displaying everything from cheese and crackers to bite-sized desserts. Display the two together to echo the contemporary textures at Soho House Rome.