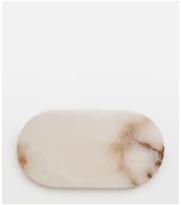

## Astell Alabaster Serving Board

\$145 \$70 Regular price \$123 \$56 Member price

Entirely unique, the Astell serving board is handmade from a weighty alabaster, renowned for its soft, milky mineral tops and refined deep veining, which runs through the translucent stone. Its sleek, high-shine finish makes it ideal for displaying everything from cheese and crackers to bite-sized desserts. Use it to echo the contemporary textures at Soho House Rome.