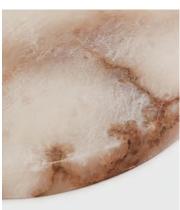

## Astell Alabaster Serving Board

\$145 \$70 Regular price \$123 \$56 Member price

Entirely unique, the Astell serving board is handmade from a weighty alabaster, renowned for its soft, milky mineral tops and refined deep veining, which runs through the translucent stone. Its sleek, high-shine finish makes it ideal for displaying everything from cheese and crackers to bite-sized desserts. Use it to echo the contemporary textures at Soho House Rome.