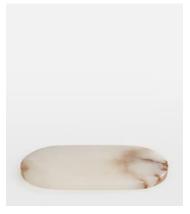

## Astell Alabaster Serving Board

\$145 \$70 Regular price \$123 \$56 Member price

Entirely unique, the Astell serving board is handmade from a weighty alabaster, renowned for its soft, milky mineral tops and refined deep veining, which runs through the translucent stone. Its sleek, high-shine finish makes it ideal for displaying everything from cheese and crackers to bite-sized desserts. Use it to echo the contemporary textures at Soho House Rome.