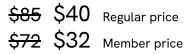

## SOHO HOME







Available in 1 shapes White Wine Glass

## Pembroke Stemless White Wine Glass, Set of Four



Serve your favourite white the Soho way with our Pembroke stemless white wine glass set, used across all our Soho Houses. Crafted in Poland, Eastern European glass is known for its brilliant clarity and our Pembroke glassware is no exception. Each single piece touches several pair of hands during the creative process, including a master glassblower who oversees the entire production. Accented with soft, scalloped detail, this optic decoration echoes the glassware used in our first House at 40 Greek Street.

## Dimensions

Dimensions: H9.5 x W8 x D8.9cm / H3.7 x W3.1 x D3.5" Weight: 2kg / 4.4lbs Packaged weight: 2kg / 4.4lbs

## Details

Material: Glass Dishwasher safe? Yes Microwave safe? Yes Oven safe? No