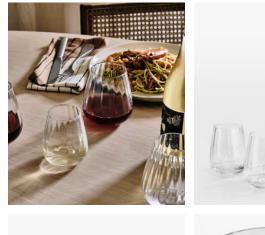

## Pembroke Stemless White Wine Glass, Set of Four

Serve your favourite white the Soho way with our Pembroke stemless white wine glass set, used across all our Soho Houses. Crafted in Poland, Eastern European glass is known for its brilliant clarity and our Pembroke glassware is no exception. Each single piece touches several pair of hands during the creative process, including a master glassblower who oversees the entire production. Accented with soft, scalloped detail, this optic decoration echoes the glassware used in our first House at 40 Greek Street.