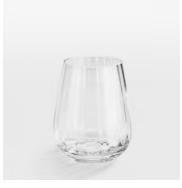

## Pembroke Stemless White Wine Glass, Set of Four

Serve your favourite white the Soho way with our Pembroke stemless white wine glass set, used across all our Soho Houses. Crafted in Poland, Eastern European glass is known for its brilliant clarity and our Pembroke glassware is no exception. Each single piece touches several pair of hands during the creative process, including a master glassblower who oversees the entire production. Accented with soft, scalloped detail, this optic decoration echoes the glassware used in our first House at 40 Greek Street.