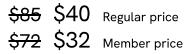

## SOHO HOME







### Available in 1 shapes

White Wine Glass

# Pembroke Stemless Red Wine Glass, Set of Four



Serve your favourite reds the Soho way with our Pembroke stemless red wine glass set, used across all our Soho Houses. Crafted in Poland, Eastern European glass is known for its brilliant clarity and our Pembroke glassware is no exception. Each single piece touches several pair of hands during the creative process, including a master glassblower who oversees the entire production. Accented with soft, scalloped detail, this optic decoration echoes the glassware used in our first House at 40 Greek Street.

### Dimensions

Dimensions: H10.8 x W9.8 x D9.8cm / H4.3 x W3.9 x D3.9" Weight: 2kg / 4.4lbs Packaged weight: 2kg / 4.4lbs

#### Details

Material: Glass Dishwasher safe? Yes Microwave safe? Yes Oven safe? No