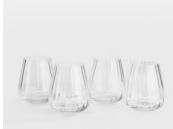

# Pembroke Stemless Red Wine Glass, Set of Four

Serve your favourite reds the Soho way with our Pembroke stemless red wine glass set, used across all our Soho Houses. Crafted in Poland, Eastern European glass is known for its brilliant clarity and our Pembroke glassware is no exception. Each single piece touches several pair of hands during the creative process, including a master glassblower who oversees the entire production. Accented with soft, scalloped detail, this optic decoration echoes the glassware used in our first House at 40 Greek Street.