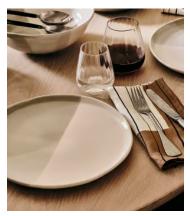

# Pembroke Stemless Red Wine Glass, Set of Four

Serve your favourite reds the Soho way with our Pembroke stemless red wine glass set, used across all our Soho Houses. Crafted in Poland, Eastern European glass is known for its brilliant clarity and our Pembroke glassware is no exception. Each single piece touches several pair of hands during the creative process, including a master glassblower who oversees the entire production. Accented with soft, scalloped detail, this optic decoration echoes the glassware used in our first House at 40 Greek Street.