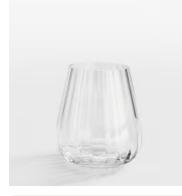

# Pembroke Stemless Red Wine Glass, Set of Four

Serve your favourite reds the Soho way with our Pembroke stemless red wine glass set, used across all our Soho Houses. Crafted in Poland, Eastern European glass is known for its brilliant clarity and our Pembroke glassware is no exception. Each single piece touches several pair of hands during the creative process, including a master glassblower who oversees the entire production. Accented with soft, scalloped detail, this optic decoration echoes the glassware used in our first House at 40 Greek Street.