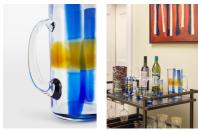

### Product details

Taking cues from the retro pops of colour at White City House, our Livorno jug is meticulously crafted in Thailand, with vibrant blue and amber stripes for a standout effect. Pair with the coordinating highball and lowball glasses, or mix and match with the Green and Amber pieces for a playful table setting.