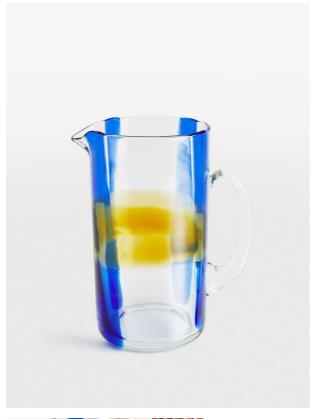

# Livorno Jug, Blue And Amber

\$85 Regular

\$68 Membership

### Product details

Taking cues from the retro pops of colour at White City House, our Livorno jug is meticulously crafted in Thailand, with vibrant blue and amber stripes for a standout effect. Pair with the coordinating highball and lowball glasses, or mix and match with the Green and Amber pieces for a playful table setting.