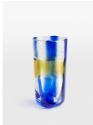

# Livorno Highball Glasses, Blue And Amber, Set Of Four

\$90 Regular

\$72 Membership

## Product details

Taking cues from the retro pops of colour at White City House, our Livorno highball glasses are meticulously crafted in Thailand, with vibrant blue and amber stripes for a standout effect. Create dimension with the coordinating lowball glasses, or mix and match with the Green and Amber pieces for a playful table setting.