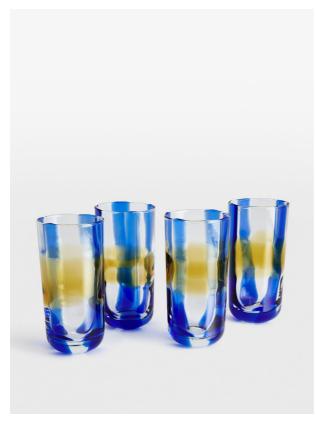

# Livorno Highball Glasses, Blue And Amber, Set Of Four

\$90 Regular

\$72 Membership

## Product details

Taking cues from the retro pops of colour at White City House, our Livorno highball glasses are meticulously crafted in Thailand, with vibrant blue and amber stripes for a standout effect. Create dimension with the coordinating lowball glasses, or mix and match with the Green and Amber pieces for a playful table setting.