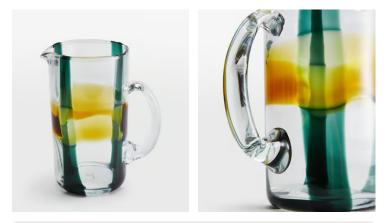

# Livorno Jug, Green and Amber

| <del>\$170</del> | \$85 | Regular price |
|------------------|------|---------------|
| <del>\$145</del> | \$68 | Member price  |

Taking cues from the retro pops of colour at White City House, our Livorno jug is meticulously crafted in Thailand, with vibrant green and amber stripes for a standout effect. Pair with the coordinating highball and lowball glasses, or mix and match with the Blue and Amber pieces for a playful table setting.