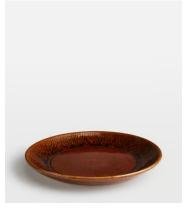

## Abbey Dinner Plate

\$125 \$55 Regular price \$106 \$44 Member price

Our Abbey dinnerware collection is handcrafted at a small studio in Toki city, which is located in the Mino valley in central Japan - a region famous for its ceramics. Each piece has been moulded from clay into a unique organic shape, which is then decorated with intricate handpainting and hand-carving. Finished with a rust glaze, influenced by the strong earthy tones seen at White City House, these techniques are what make every single piece from the Abbey collection as distinctive as it is remarkable.