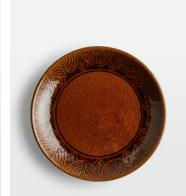

## Abbey Dinner Plate

\$125 \$55 Regular price \$106 \$44 Member price

Our Abbey dinnerware collection is handcrafted at a small studio in Toki city, which is located in the Mino valley in central Japan - a region famous for its ceramics. Each piece has been moulded from clay into a unique organic shape, which is then decorated with intricate handpainting and hand-carving. Finished with a rust glaze, influenced by the strong earthy tones seen at White City House, these techniques are what make every single piece from the Abbey collection as distinctive as it is remarkable.