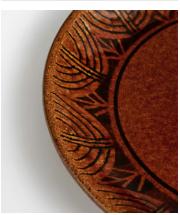

## Abbey Dinner Plate

\$125 \$55 Regular price \$106 \$44 Member price

Our Abbey dinnerware collection is handcrafted at a small studio in Toki city, which is located in the Mino valley in central Japan - a region famous for its ceramics. Each piece has been moulded from clay into a unique organic shape, which is then decorated with intricate handpainting and hand-carving. Finished with a rust glaze, influenced by the strong earthy tones seen at White City House, these techniques are what make every single piece from the Abbey collection as distinctive as it is remarkable.