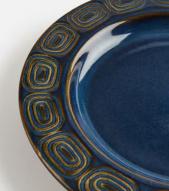

## Grace Side Plate, Blue, Set of Four

 \$75
 \$30
 Regular price

 \$64
 \$24
 Member price

Our modern take on vintage ceramics, the Grace side plates are inspired by 1960s Danish ceramic ashtrays. The mid-century-style plates are crafted from stoneware for a durable finish. Each piece is washed with a reactive blue glaze to enhance the embossed geometric swirl pattern on the rim. Pair with other pieces from the collection to echo the designs seen at White City House.