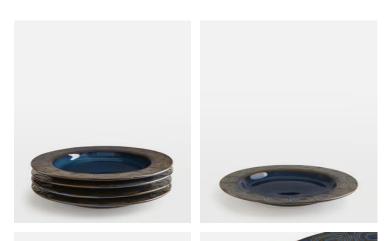

## Grace Side Plate, Blue, Set of Four

 \$75
 \$30
 Regular price

 \$64
 \$24
 Member price

Our modern take on vintage ceramics, the Grace side plates are inspired by 1960s Danish ceramic ashtrays. The mid-century-style plates are crafted from stoneware for a durable finish. Each piece is washed with a reactive blue glaze to enhance the embossed geometric swirl pattern on the rim. Pair with other pieces from the collection to echo the designs seen at White City House.

## Dimensions

Dimensions: H3 x W23.5 x D23.5cm / H1.2 x W9.3 x D9.3" Weight: 1.6kg / 3.5lbs Packaged weight: 1.6kg / 3.5lbs

## Details

Material: Stoneware Dishwasher safe? Yes Microwave safe? No Oven safe? No