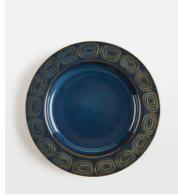

## Grace Side Plate, Blue, Set of Four

 \$75
 \$30
 Regular price

 \$64
 \$24
 Member price

Our modern take on vintage ceramics, the Grace side plates are inspired by 1960s Danish ceramic ashtrays. The mid-century-style plates are crafted from stoneware for a durable finish. Each piece is washed with a reactive blue glaze to enhance the embossed geometric swirl pattern on the rim. Pair with other pieces from the collection to echo the designs seen at White City House.