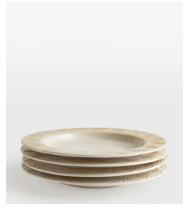

## Grace Side Plate, White, Set of Four

\$75 \$30 Regular price \$64 \$24 Member price

Our modern take on vintage ceramics, the Grace side plates are inspired by 1960s Danish ceramic ashtrays. The mid-century-style side plates are crafted from stoneware for a durable finish. Each piece is washed with a reactive white glaze to enhance the embossed geometric swirl pattern on the rim. Pair with other pieces from the collection to echo the designs seen at White City House.