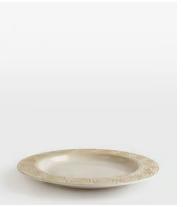

## Grace Side Plate, White, Set of Four

\$75 \$30 Regular price \$64 \$24 Member price

Our modern take on vintage ceramics, the Grace side plates are inspired by 1960s Danish ceramic ashtrays. The mid-century-style side plates are crafted from stoneware for a durable finish. Each piece is washed with a reactive white glaze to enhance the embossed geometric swirl pattern on the rim. Pair with other pieces from the collection to echo the designs seen at White City House.