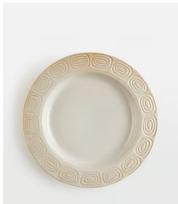

## Grace Side Plate, White, Set of Four

\$75 \$30 Regular price \$64 \$24 Member price

Our modern take on vintage ceramics, the Grace side plates are inspired by 1960s Danish ceramic ashtrays. The mid-century-style side plates are crafted from stoneware for a durable finish. Each piece is washed with a reactive white glaze to enhance the embossed geometric swirl pattern on the rim. Pair with other pieces from the collection to echo the designs seen at White City House.