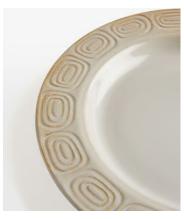

## Grace Side Plate, White, Set of Four

\$75 \$30 Regular price \$64 \$24 Member price

Our modern take on vintage ceramics, the Grace side plates are inspired by 1960s Danish ceramic ashtrays. The mid-century-style side plates are crafted from stoneware for a durable finish. Each piece is washed with a reactive white glaze to enhance the embossed geometric swirl pattern on the rim. Pair with other pieces from the collection to echo the designs seen at White City House.