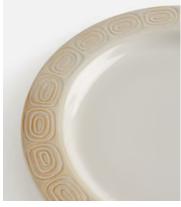

## Grace Dinner Plate, White, Set of Four

\$85 \$30 Regular price \$72 \$24 Member price

Our modern take on vintage ceramics, the Grace dinner plates are inspired by 1960s Danish ceramic ashtrays. The mid-century-style plates are crafted from stoneware for a durable finish. Each piece is washed with a reactive white glaze to enhance the embossed geometric swirl pattern on the rim. Pair with other pieces from the collection, including side plates and mugs to echo the designs seen at White City House.