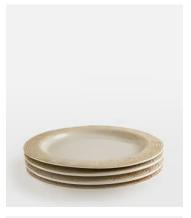

## Grace Dinner Plate, White, Set of Four

\$85 \$30 Regular price \$72 \$24 Member price

Our modern take on vintage ceramics, the Grace dinner plates are inspired by 1960s Danish ceramic ashtrays. The mid-century-style plates are crafted from stoneware for a durable finish. Each piece is washed with a reactive white glaze to enhance the embossed geometric swirl pattern on the rim. Pair with other pieces from the collection, including side plates and mugs to echo the designs seen at White City House.