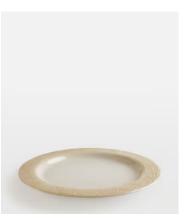

## Grace Dinner Plate, White, Set of Four

\$85 \$30 Regular price \$72 \$24 Member price

Our modern take on vintage ceramics, the Grace dinner plates are inspired by 1960s Danish ceramic ashtrays. The mid-century-style plates are crafted from stoneware for a durable finish. Each piece is washed with a reactive white glaze to enhance the embossed geometric swirl pattern on the rim. Pair with other pieces from the collection, including side plates and mugs to echo the designs seen at White City House.