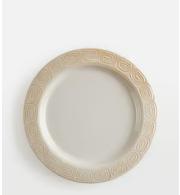

## Grace Dinner Plate, White, Set of Four

\$85 \$30 Regular price \$72 \$24 Member price

Our modern take on vintage ceramics, the Grace dinner plates are inspired by 1960s Danish ceramic ashtrays. The mid-century-style plates are crafted from stoneware for a durable finish. Each piece is washed with a reactive white glaze to enhance the embossed geometric swirl pattern on the rim. Pair with other pieces from the collection, including side plates and mugs to echo the designs seen at White City House.