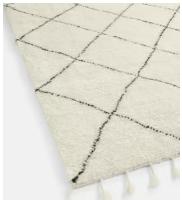

## Axel Rug Natural, 170 x 240cm

\$1,685 \$505 Regular price \$1,432 \$404 Member price

Taking its cues from Soho House Berlin, the Axel rug is inspired by Moroccan flokati styles and hand-knotted in India from natural and renewable New Zealand wool. The thick, long-haired tufts and soft, shaggy pile accentuate the woven diamond pattern, which brings a subtle decorative touch and warmth to any bedroom or living space.

## **Details**

Rug style: Flokati

Technique: Hand Knotted