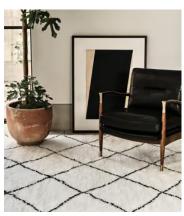

## Axel Rug Natural, 170 x 240cm

\$1,685 \$505 Regular price \$1,432 \$404 Member price

Taking its cues from Soho House Berlin, the Axel rug is inspired by Moroccan flokati styles and hand-knotted in India from natural and renewable New Zealand wool. The thick, long-haired tufts and soft, shaggy pile accentuate the woven diamond pattern, which brings a subtle decorative touch and warmth to any bedroom or living space.