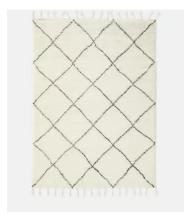

## Axel Rug Natural, 170 x 240cm

\$1,685 \$505 Regular price \$1,432 \$404 Member price

Taking its cues from Soho House Berlin, the Axel rug is inspired by Moroccan flokati styles and hand-knotted in India from natural and renewable New Zealand wool. The thick, long-haired tufts and soft, shaggy pile accentuate the woven diamond pattern, which brings a subtle decorative touch and warmth to any bedroom or living space.

## **Details**

Rug style: Flokati

Technique: Hand Knotted