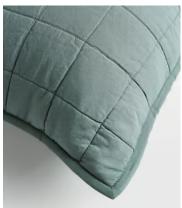

# Lynsey Pillowcase, Sage, Square, Large

\$79 \$45 Regular price \$67 \$36 Member price

The Lynsey large square pillowcase reflects the cosy textiles seen in the bedrooms at Babington House. The piece has a soft, slubby finish. Pair with our breathable and durable Luna bedding range for a great night's sleep.