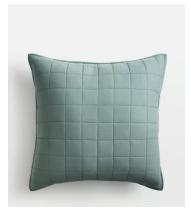

# Lynsey Pillowcase, Sage, Square, Large

\$79 \$45 Regular price \$67 \$36 Member price

The Lynsey large square pillowcase reflects the cosy textiles seen in the bedrooms at Babington House. The piece has a soft, slubby finish. Pair with our breathable and durable Luna bedding range for a great night's sleep.