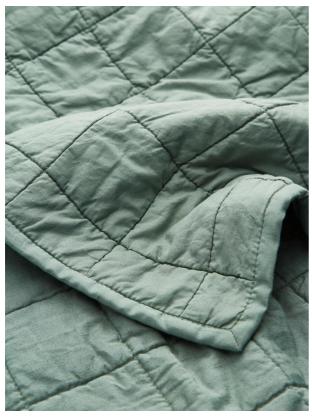

### Product details

The Lynsey bedspread reflects the cosy textiles seen in the bedrooms at Babington House. The piece has a soft, slubby finish and is quilted in a matelasse style with a plain cotton reverse and cotton wadding. Pair with our breathable and durable Luna bedding range for a great night's sleep.