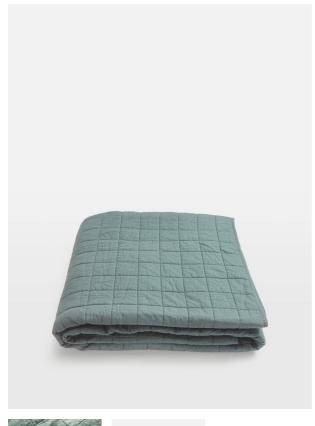

### Product details

The Lynsey bedspread reflects the cosy textiles seen in the bedrooms at Babington House. The piece has a soft, slubby finish and is quilted in a matelasse style with a plain cotton reverse and cotton wadding. Pair with our breathable and durable Luna bedding range for a great night's sleep.

### **Dimensions**

Product dimensions: H240 x W260 x D2cm / H94.5 x

W102.4 x D0.8"

Product weight: 1kg / 2.2lbs

Packaged or boxed dimensions: H30 x W52 x D72cm /

H11.8 x W20.5 x D28.3"

Packaged or boxed weight: 1kg / 2.2lbs

#### **Details**

Material: Outer - Cotton 91.2%, Linen 8.8%. Inner

- Cotton 100

Care Instructions: Machine wash cold Gentle cycle, Tumble dry low, Do not iron, Do not bleach.