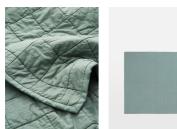

### Product details

The Lynsey bedspread reflects the cosy textiles seen in the bedrooms at Babington House. The piece has a soft, slubby finish and is quilted in a matelasse style with a plain cotton reverse and cotton wadding. Pair with our breathable and durable Luna bedding range for a great night's sleep.

#### **Details**

Material: Outer - Cotton 91.2%, Linen 8.8%. Inner

- Cotton 100

Care Instructions: Machine wash cold Gentle cycle, Tumble dry low, Do not iron, Do not bleach.