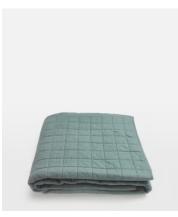

## Lynsey Bedspread, Sage, 230 x 230cm

| <del>\$325</del> | \$160 | Regular price |
|------------------|-------|---------------|
| <del>\$276</del> | \$128 | Member price  |

The Lynsey bedspread reflects the cosy textiles seen in the bedrooms at Babington House. The piece has a soft, slubby finish and is quilted in a matelasse style with a plain cotton reverse and cotton wadding. Pair with our breathable and durable Luna bedding range for a great night's sleep.