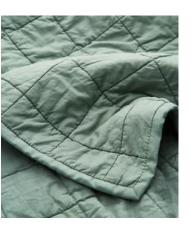

## Lynsey Bedspread, Sage, 230 x 230cm

| <del>\$325</del> | \$160 | Regular price |
|------------------|-------|---------------|
| <del>\$276</del> | \$128 | Member price  |

The Lynsey bedspread reflects the cosy textiles seen in the bedrooms at Babington House. The piece has a soft, slubby finish and is quilted in a matelasse style with a plain cotton reverse and cotton wadding. Pair with our breathable and durable Luna bedding range for a great night's sleep.

## Details

Material: Outer - Cotton 91.2%, Linen 8.8%. Inner - Cotton 100% Care Instructions: Machine wash cold Gentle cycle, Tumble dry low, Do not iron, Do not bleach.

Available in 0 colours

Available in 0 sizes