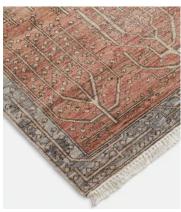

# Jaipur Runner, Rust, 75 x 250cm

\$2,205 \$1,100 Regular price \$1,874 \$880 Member price

Inspired by classic Persian rugs, our Jaipur style is hand-knotted in India from 100% wool. Intricate leaves and line-drawn motifs are layered onto a rust base with a border in tonal blue and pink. The runner has a worn, vintage-style finish to create a lived-in feel, reminiscent of the styles seen throughout Soho House Mumbai.

### **Details**

Rug style: Classic

Technique: Hand Knotted