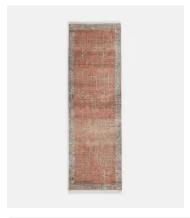

# Jaipur Runner, Rust, 75 x 250cm

\$2,205 \$1,100 Regular price \$1,874 \$880 Member price

Inspired by classic Persian rugs, our Jaipur style is hand-knotted in India from 100% wool. Intricate leaves and line-drawn motifs are layered onto a rust base with a border in tonal blue and pink. The runner has a worn, vintage-style finish to create a lived-in feel, reminiscent of the styles seen throughout Soho House Mumbai.