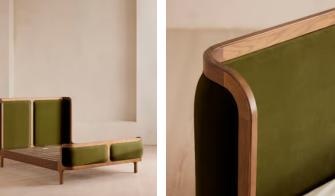

# Belsa Bed, Light Wood, California King, Velvet, Olive, US

\$4,095 Regular price \$3,481 Member price

A wraparound headboard and footboard upholstered in linen create an enveloping silhouette.

The solid oak frame of our Belsa bed is softened by a curved headboard and footboard, both wrapped in bespoke shades of linen upholstery. Taking cues from the beds at White City House, it creates a cozy, inviting set-up with a mix of textiles, like cushions and blankets from the collection.

### Details

Material: Oak wood, MDF, oak veneer and velvet