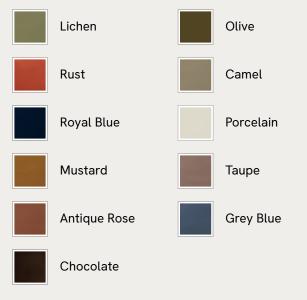

# SOHO HOME





#### Available in 11 velvets



# Belsa Bed, Light Wood, California King, Velvet, Olive, US

\$4,095 Regular price \$3,481 Member price

A wraparound headboard and footboard upholstered in linen create an enveloping silhouette.

The solid oak frame of our Belsa bed is softened by a curved headboard and footboard, both wrapped in bespoke shades of linen upholstery. Taking cues from the beds at White City House, it creates a cozy, inviting set-up with a mix of textiles, like cushions and blankets from the collection.

## Dimensions

Dimensions: H110 x W194.3 x D226.3cm / H43 x W76 x D89" Weight: 69kg / 152.1lbs Number of boxes: 3

### Details

Material: Oak wood, MDF, oak veneer and velvet

# SOHO HOME

#### Available in 7 sizes

King (H110 x W204.4 x D216.1cm / H43 x W80 x D85") California King (H110 x W194.3 x D226.3cm