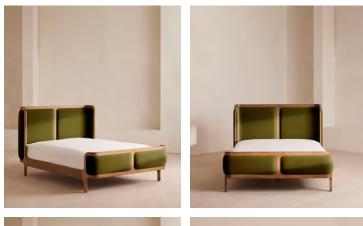

# Belsa Bed, Light Wood, California King, Velvet, Olive, US

\$4,095 Regular price \$3,481 Member price

A wraparound headboard and footboard upholstered in linen create an enveloping silhouette.

The solid oak frame of our Belsa bed is softened by a curved headboard and footboard, both wrapped in bespoke shades of linen upholstery. Taking cues from the beds at White City House, it creates a cozy, inviting set-up with a mix of textiles, like cushions and blankets from the collection.

### Details

Material: Oak wood, MDF, oak veneer and velvet