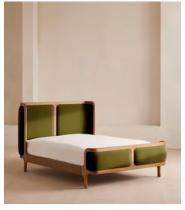

# Belsa Bed, Light Oak, King, Velvet, Olive, US

\$3,895 Regular price \$3,311 Member price

A wraparound headboard and footboard upholstered in velvet create an enveloping silhouette.

The solid oak frame of our Belsa bed is softened by a curved headboard and footboard, both wrapped in bespoke shades of velvet upholstery. Taking cues from the beds at White City House, it creates a cozy, inviting set-up with a mix of textiles, like cushions and blankets from the collection.