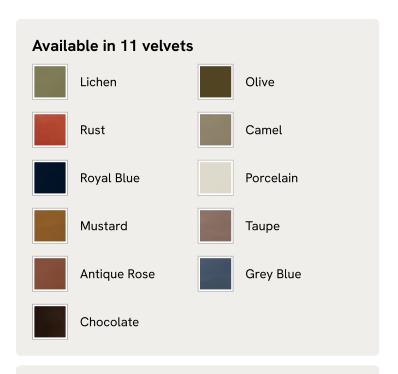

# Belsa Bed, Light Oak, King, Velvet, Olive, US

\$3,895 Regular price \$3,311 Member price

A wraparound headboard and footboard upholstered in velvet create an enveloping silhouette.

The solid oak frame of our Belsa bed is softened by a curved headboard and footboard, both wrapped in bespoke shades of velvet upholstery. Taking cues from the beds at White City House, it creates a cozy, inviting set-up with a mix of textiles, like cushions and blankets from the collection.