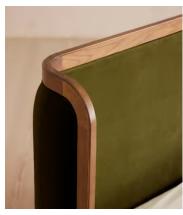

# Belsa Bed, Light Oak, King, Velvet, Olive, US

\$3,895 Regular price \$3,311 Member price

A wraparound headboard and footboard upholstered in velvet create an enveloping silhouette.

The solid oak frame of our Belsa bed is softened by a curved headboard and footboard, both wrapped in bespoke shades of velvet upholstery. Taking cues from the beds at White City House, it creates a cozy, inviting set-up with a mix of textiles, like cushions and blankets from the collection.

### **Details**

Material: Oak wood, MDF, oak veneer and velvet