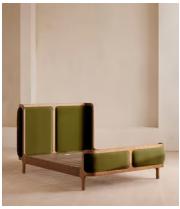

# Belsa Bed, Light Oak, King, Velvet, Olive, US

\$3,895 Regular price \$3,311 Member price

A wraparound headboard and footboard upholstered in velvet create an enveloping silhouette.

The solid oak frame of our Belsa bed is softened by a curved headboard and footboard, both wrapped in bespoke shades of velvet upholstery. Taking cues from the beds at White City House, it creates a cozy, inviting set-up with a mix of textiles, like cushions and blankets from the collection.