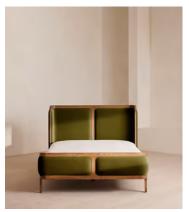

# Belsa Bed, Light Oak, King, Velvet, Olive, US

\$3,895 Regular price \$3,311 Member price

A wraparound headboard and footboard upholstered in velvet create an enveloping silhouette.

The solid oak frame of our Belsa bed is softened by a curved headboard and footboard, both wrapped in bespoke shades of velvet upholstery. Taking cues from the beds at White City House, it creates a cozy, inviting set-up with a mix of textiles, like cushions and blankets from the collection.