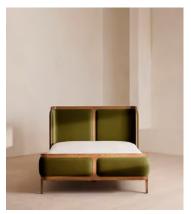

# Belsa Bed, Light Oak, Queen, Velvet, Olive, US

\$3,795 Regular price \$3,226 Member price

A wraparound headboard and footboard upholstered in velvet create an enveloping silhouette.

The solid oak frame of our Belsa bed is softened by a curved headboard and footboard, both wrapped in bespoke shades of velvet upholstery. Taking cues from the beds at White City House, it creates a cozy, inviting set-up with a mix of textiles, like cushions and blankets from the collection.