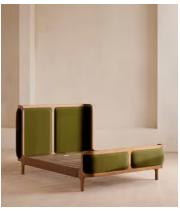

# Belsa Bed, Light Oak, Queen, Velvet, Olive, US

\$3,795 Regular price \$3,226 Member price

A wraparound headboard and footboard upholstered in velvet create an enveloping silhouette.

The solid oak frame of our Belsa bed is softened by a curved headboard and footboard, both wrapped in bespoke shades of velvet upholstery. Taking cues from the beds at White City House, it creates a cozy, inviting set-up with a mix of textiles, like cushions and blankets from the collection.