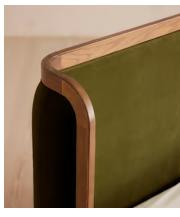

## SOHO HOME









# Available in 10 linens Olive Sage Ochre Sienna Mushroom Bisque Indigo Wheat Antique Rose Prussian Blue

# Belsa Bed, Light Oak, Queen, Velvet, Olive, US

\$3,795 Regular price \$3,226 Member price

A wraparound headboard and footboard upholstered in velvet create an enveloping silhouette.

The solid oak frame of our Belsa bed is softened by a curved headboard and footboard, both wrapped in bespoke shades of velvet upholstery. Taking cues from the beds at White City House, it creates a cozy, inviting set-up with a mix of textiles, like cushions and blankets from the collection.

### **Dimensions**

Dimensions: H110 x W163.8 x D216.1cm / H43 x W64 x D85"

**Weight:** 62kg / 136.7lbs

Number of boxes: 3

- **Box 1**: H36 x W185 x D22cm / H14.2 x W72.8 x D8.7"
- Box 2: H127 x W177 x D39cm