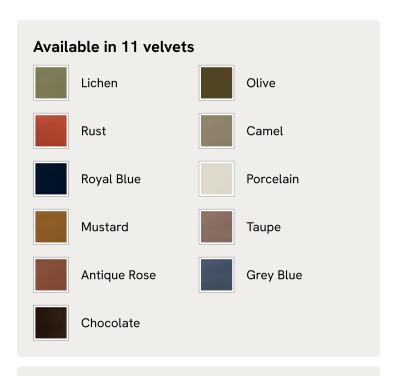

# Belsa Bed, Light Oak, Queen, Velvet, Olive, US

\$3,795 Regular price \$3,226 Member price

A wraparound headboard and footboard upholstered in velvet create an enveloping silhouette.

The solid oak frame of our Belsa bed is softened by a curved headboard and footboard, both wrapped in bespoke shades of velvet upholstery. Taking cues from the beds at White City House, it creates a cozy, inviting set-up with a mix of textiles, like cushions and blankets from the collection.