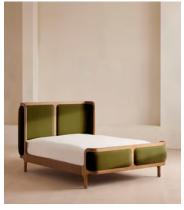

# Belsa Bed, Light Oak, Queen, Velvet, Olive, US

\$3,795 Regular price \$3,226 Member price

A wraparound headboard and footboard upholstered in velvet create an enveloping silhouette.

The solid oak frame of our Belsa bed is softened by a curved headboard and footboard, both wrapped in bespoke shades of velvet upholstery. Taking cues from the beds at White City House, it creates a cozy, inviting set-up with a mix of textiles, like cushions and blankets from the collection.