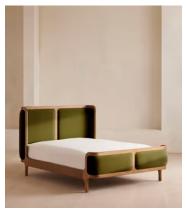

# Belsa Bed, Light Oak, Superking, Velvet, Olive

\$3,895 Regular price \$3,311 Member price

A wraparound headboard and footboard upholstered in velvet create an enveloping silhouette.

The solid oak frame of our Belsa bed is softened by a curved headboard and footboard, both wrapped in bespoke shades of velvet upholstery. Taking cues from the beds at White City House, it creates a cosy, inviting set-up with a mix of textiles, like cushions and blankets from the collection.