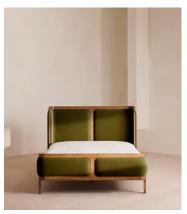

# Belsa Bed, Light Oak, Superking, Velvet, Olive

\$3,895 Regular price \$3,311 Member price

A wraparound headboard and footboard upholstered in velvet create an enveloping silhouette.

The solid oak frame of our Belsa bed is softened by a curved headboard and footboard, both wrapped in bespoke shades of velvet upholstery. Taking cues from the beds at White City House, it creates a cosy, inviting set-up with a mix of textiles, like cushions and blankets from the collection.