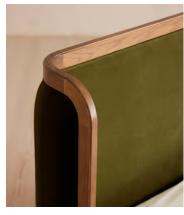

# Belsa Bed, Light Oak, Superking, Velvet, Olive

\$3,895 Regular price \$3,311 Member price

A wraparound headboard and footboard upholstered in velvet create an enveloping silhouette.

The solid oak frame of our Belsa bed is softened by a curved headboard and footboard, both wrapped in bespoke shades of velvet upholstery. Taking cues from the beds at White City House, it creates a cosy, inviting set-up with a mix of textiles, like cushions and blankets from the collection.

#### **Details**

Material: Oak wood, MDF, oak veneer and velvet