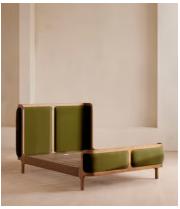

# Belsa Bed, Light Oak, Superking, Velvet, Olive

\$3,895 Regular price \$3,311 Member price

A wraparound headboard and footboard upholstered in velvet create an enveloping silhouette.

The solid oak frame of our Belsa bed is softened by a curved headboard and footboard, both wrapped in bespoke shades of velvet upholstery. Taking cues from the beds at White City House, it creates a cosy, inviting set-up with a mix of textiles, like cushions and blankets from the collection.