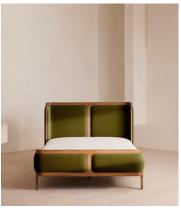

# Belsa Bed, Light Wood, King, Velvet, Olive

\$3,795 Regular price \$3,226 Member price

A wraparound headboard and footboard upholstered in velvet create an enveloping silhouette.

The solid oak frame of our Belsa bed is softened by a curved headboard and footboard, both wrapped in bespoke shades of velvet upholstery. Taking cues from the beds at White City House, it creates a cosy, inviting set-up with a mix of textiles, like cushions and blankets from the collection.