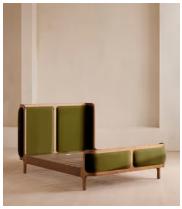

# Belsa Bed, Light Wood, King, Velvet, Olive

\$3,795 Regular price \$3,226 Member price

A wraparound headboard and footboard upholstered in velvet create an enveloping silhouette.

The solid oak frame of our Belsa bed is softened by a curved headboard and footboard, both wrapped in bespoke shades of velvet upholstery. Taking cues from the beds at White City House, it creates a cosy, inviting set-up with a mix of textiles, like cushions and blankets from the collection.