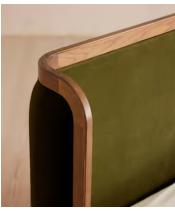

## SOHO HOME









# Available in 11 velvets Lichen Olive Rust Camel Royal Blue Porcelain Mustard Taupe Antique Rose Grey Blue Chocolate

# Belsa Bed, Light Wood, King, Velvet, Olive

\$3,795 Regular price \$3,226 Member price

A wraparound headboard and footboard upholstered in velvet create an enveloping silhouette.

The solid oak frame of our Belsa bed is softened by a curved headboard and footboard, both wrapped in bespoke shades of velvet upholstery. Taking cues from the beds at White City House, it creates a cosy, inviting set-up with a mix of textiles, like cushions and blankets from the collection.

### **Dimensions**

Dimensions: H110 x W161.4 x D212.9cm / H43 x W64 x D84"

Weight: 60kg / 132.3lbs

Number of boxes: 3

### **Details**

Material: Oak wood, MDF, oak veneer and velvet

# SOHO HOME

##