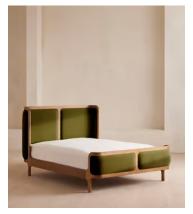

# Belsa Bed, Light Wood, King, Velvet, Olive

\$3,795 Regular price \$3,226 Member price

A wraparound headboard and footboard upholstered in velvet create an enveloping silhouette.

The solid oak frame of our Belsa bed is softened by a curved headboard and footboard, both wrapped in bespoke shades of velvet upholstery. Taking cues from the beds at White City House, it creates a cosy, inviting set-up with a mix of textiles, like cushions and blankets from the collection.