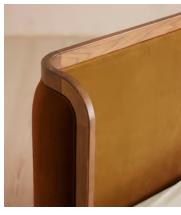

## SOHO HOME









# Available in 10 linens Olive Sage Ochre Sienna Mushroom Bisque Indigo Wheat Antique Rose Prussian Blue

# Belsa Bed, Light Oak, King, Velvet, Mustard, US

\$3,895 Regular price \$3,311 Member price

A wraparound headboard and footboard upholstered in velvet create an enveloping silhouette.

The solid oak frame of our Belsa bed is softened by a curved headboard and footboard, both wrapped in bespoke shades of velvet upholstery. Taking cues from the beds at White City House, it creates a cozy, inviting set-up with a mix of textiles, like cushions and blankets from the collection.

### **Dimensions**

Dimensions: H110 x W204.4 x D216.1cm / H43 x W80 x D85"

**Weight:** 67kg / 147.7lbs

Number of boxes: 3

- Box 1: H69 x W181 x D35cm / H27.2 x W71.3 x D13.8"
- Box 2: H127 x W177 x D39cm /