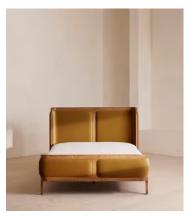

# Belsa Bed, Light Oak, King, Velvet, Mustard, US

\$3,895 Regular price \$3,311 Member price

A wraparound headboard and footboard upholstered in velvet create an enveloping silhouette.

The solid oak frame of our Belsa bed is softened by a curved headboard and footboard, both wrapped in bespoke shades of velvet upholstery. Taking cues from the beds at White City House, it creates a cozy, inviting set-up with a mix of textiles, like cushions and blankets from the collection.