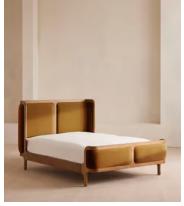

# Belsa Bed, Light Oak, King, Velvet, Mustard, US

\$3,895 Regular price \$3,311 Member price

A wraparound headboard and footboard upholstered in velvet create an enveloping silhouette.

The solid oak frame of our Belsa bed is softened by a curved headboard and footboard, both wrapped in bespoke shades of velvet upholstery. Taking cues from the beds at White City House, it creates a cozy, inviting set-up with a mix of textiles, like cushions and blankets from the collection.