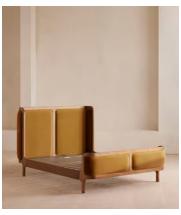

# Belsa Bed, Light Oak, King, Velvet, Mustard, US

\$3,895 Regular price \$3,311 Member price

A wraparound headboard and footboard upholstered in velvet create an enveloping silhouette.

The solid oak frame of our Belsa bed is softened by a curved headboard and footboard, both wrapped in bespoke shades of velvet upholstery. Taking cues from the beds at White City House, it creates a cozy, inviting set-up with a mix of textiles, like cushions and blankets from the collection.