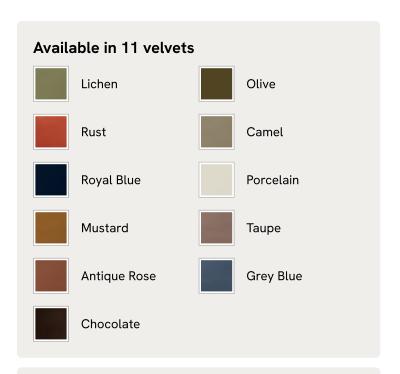

# Belsa Bed, Light Oak, King, Velvet, Mustard, US

\$3,895 Regular price \$3,311 Member price

A wraparound headboard and footboard upholstered in velvet create an enveloping silhouette.

The solid oak frame of our Belsa bed is softened by a curved headboard and footboard, both wrapped in bespoke shades of velvet upholstery. Taking cues from the beds at White City House, it creates a cozy, inviting set-up with a mix of textiles, like cushions and blankets from the collection.