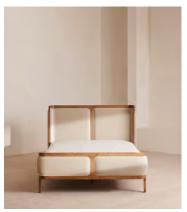

# Belsa Bed, Light Wood, California King, Velvet, Porcelain, US

\$4,095 Regular price \$3,481 Member price

A wraparound headboard and footboard upholstered in linen create an enveloping silhouette.

The solid oak frame of our Belsa bed is softened by a curved headboard and footboard, both wrapped in bespoke shades of linen upholstery. Taking cues from the beds at White City House, it creates a cozy, inviting set-up with a mix of textiles, like cushions and blankets from the collection.