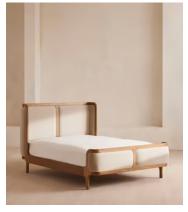

# Belsa Bed, Light Wood, California King, Velvet, Porcelain, US

\$4,095 Regular price \$3,481 Member price

A wraparound headboard and footboard upholstered in linen create an enveloping silhouette.

The solid oak frame of our Belsa bed is softened by a curved headboard and footboard, both wrapped in bespoke shades of linen upholstery. Taking cues from the beds at White City House, it creates a cozy, inviting set-up with a mix of textiles, like cushions and blankets from the collection.