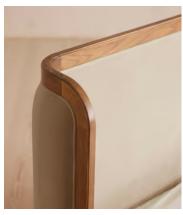

## SOHO HOME









# Available in 11 velvets Lichen Olive Rust Camel Royal Blue Porcelain Mustard Taupe Antique Rose Grey Blue Chocolate

# Belsa Bed, Light Wood, California King, Velvet, Porcelain, US

\$4,095 Regular price \$3,481 Member price

A wraparound headboard and footboard upholstered in linen create an enveloping silhouette.

The solid oak frame of our Belsa bed is softened by a curved headboard and footboard, both wrapped in bespoke shades of linen upholstery. Taking cues from the beds at White City House, it creates a cozy, inviting set-up with a mix of textiles, like cushions and blankets from the collection.

### **Dimensions**

**Dimensions:** H110 x W194.3 x D226.3cm / H43 x W76 x D89"

Weight: 69kg / 152.1lbs

Number of boxes: 3

### **Details**

Material: Oak wood, MDF, oak veneer and ve