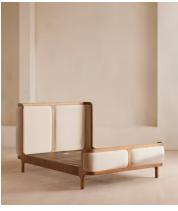

# Belsa Bed, Light Wood, California King, Velvet, Porcelain, US

\$4,095 Regular price \$3,481 Member price

A wraparound headboard and footboard upholstered in linen create an enveloping silhouette.

The solid oak frame of our Belsa bed is softened by a curved headboard and footboard, both wrapped in bespoke shades of linen upholstery. Taking cues from the beds at White City House, it creates a cozy, inviting set-up with a mix of textiles, like cushions and blankets from the collection.