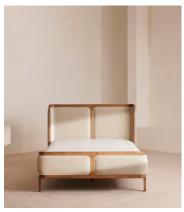

# Belsa Bed, Light Oak, King, Velvet, Porcelain,

\$3,895 Regular price

\$3,311 Member price

A wraparound headboard and footboard upholstered in velvet create an enveloping silhouette.

The solid oak frame of our Belsa bed is softened by a curved headboard and footboard, both wrapped in bespoke shades of velvet upholstery. Taking cues from the beds at White City House, it creates a cozy, inviting set-up with a mix of textiles, like cushions and blankets from the collection.