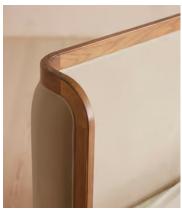

# Belsa Bed, Light Oak, King, Velvet, Porcelain,

\$3,895 Regular price

\$3,311 Member price

A wraparound headboard and footboard upholstered in velvet create an enveloping silhouette.

The solid oak frame of our Belsa bed is softened by a curved headboard and footboard, both wrapped in bespoke shades of velvet upholstery. Taking cues from the beds at White City House, it creates a cozy, inviting set-up with a mix of textiles, like cushions and blankets from the collection.

#### **Details**

Material: Oak wood, MDF, oak veneer and velvet