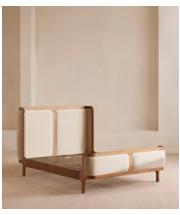

# Belsa Bed, Light Oak, King, Velvet, Porcelain,

\$3,895 Regular price

\$3,311 Member price

A wraparound headboard and footboard upholstered in velvet create an enveloping silhouette.

The solid oak frame of our Belsa bed is softened by a curved headboard and footboard, both wrapped in bespoke shades of velvet upholstery. Taking cues from the beds at White City House, it creates a cozy, inviting set-up with a mix of textiles, like cushions and blankets from the collection.