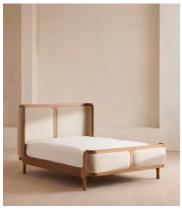

# Belsa Bed, Light Oak, King, Velvet, Porcelain,

\$3,895 Regular price

\$3,311 Member price

A wraparound headboard and footboard upholstered in velvet create an enveloping silhouette.

The solid oak frame of our Belsa bed is softened by a curved headboard and footboard, both wrapped in bespoke shades of velvet upholstery. Taking cues from the beds at White City House, it creates a cozy, inviting set-up with a mix of textiles, like cushions and blankets from the collection.