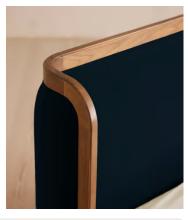

## SOHO HOME









# Available in 11 velvets Lichen Olive Rust Camel Royal Blue Porcelain Mustard Taupe Antique Rose Grey Blue Chocolate

# Belsa Bed, Light Wood, California King, Velvet, Royal Blue, US

\$4,095 Regular price \$3,481 Member price

A wraparound headboard and footboard upholstered in linen create an enveloping silhouette.

The solid oak frame of our Belsa bed is softened by a curved headboard and footboard, both wrapped in bespoke shades of linen upholstery. Taking cues from the beds at White City House, it creates a cozy, inviting set-up with a mix of textiles, like cushions and blankets from the collection.

### **Dimensions**

Dimensions: H110 x W194.3 x D226.3cm / H43 x W76 x D89"

Weight: 69kg / 152.1lbs

Number of boxes: 3

### **Details**

Material: Oak wood, MDF, oak veneer and velve