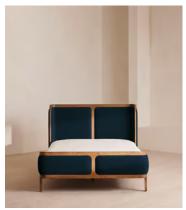

# Belsa Bed, Light Wood, California King, Velvet, Royal Blue, US

\$4,095 Regular price \$3,481 Member price

A wraparound headboard and footboard upholstered in linen create an enveloping silhouette.

The solid oak frame of our Belsa bed is softened by a curved headboard and footboard, both wrapped in bespoke shades of linen upholstery. Taking cues from the beds at White City House, it creates a cozy, inviting set-up with a mix of textiles, like cushions and blankets from the collection.