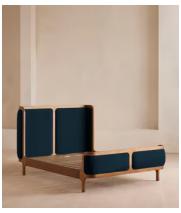

# Belsa Bed, Light Wood, California King, Velvet, Royal Blue, US

\$4,095 Regular price \$3,481 Member price

A wraparound headboard and footboard upholstered in linen create an enveloping silhouette.

The solid oak frame of our Belsa bed is softened by a curved headboard and footboard, both wrapped in bespoke shades of linen upholstery. Taking cues from the beds at White City House, it creates a cozy, inviting set-up with a mix of textiles, like cushions and blankets from the collection.