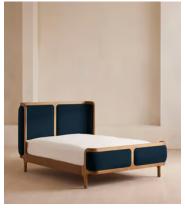

# Belsa Bed, Light Wood, California King, Velvet, Royal Blue, US

\$4,095 Regular price \$3,481 Member price

A wraparound headboard and footboard upholstered in linen create an enveloping silhouette.

The solid oak frame of our Belsa bed is softened by a curved headboard and footboard, both wrapped in bespoke shades of linen upholstery. Taking cues from the beds at White City House, it creates a cozy, inviting set-up with a mix of textiles, like cushions and blankets from the collection.