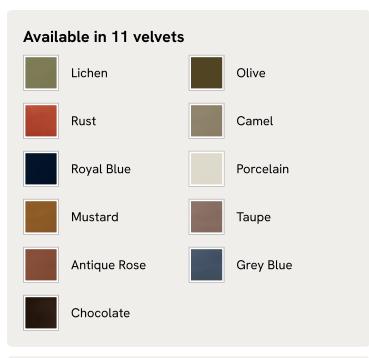

# Belsa Bed, Light Oak, King, Velvet, Royal Blue, US

| \$3,895 | Regular price |
|---------|---------------|
| \$3,311 | Member price  |

A wraparound headboard and footboard upholstered in velvet create an enveloping silhouette.