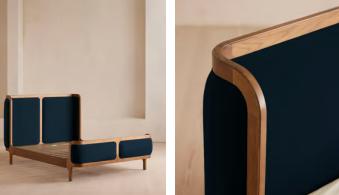

The solid oak frame of our Belsa bed is softened by a curved headboard and footboard, both wrapped in bespoke shades of velvet upholstery. Taking cues from the beds at White City House, it creates a cozy, inviting set-up with a mix of textiles, like cushions and blankets from the collection.

#### Details

Material: Oak wood, MDF, oak veneer and velvet