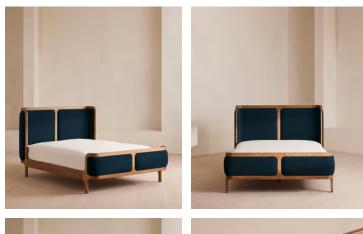

# Belsa Bed, Light Oak, King, Velvet, Royal Blue, US

| \$3,895 | Regular price |
|---------|---------------|
| \$3,311 | Member price  |

A wraparound headboard and footboard upholstered in velvet create an enveloping silhouette.

The solid oak frame of our Belsa bed is softened by a curved headboard and footboard, both wrapped in bespoke shades of velvet upholstery. Taking cues from the beds at White City House, it creates a cozy, inviting set-up with a mix of textiles, like cushions and blankets from the collection.