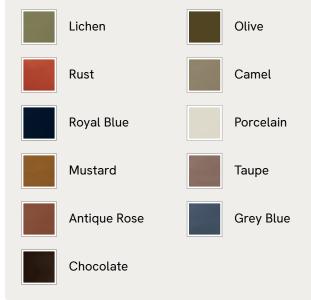

## SOHO HOME



# Belsa Bed, Light Wood, California King, Velvet, Camel, US

\$4,095 Regular price \$3,481 Member price

A wraparound headboard and footboard upholstered in linen create an enveloping silhouette.

The solid oak frame of our Belsa bed is softened by a curved headboard and footboard, both wrapped in bespoke shades of linen upholstery. Taking cues from the beds at White City House, it creates a cozy, inviting set-up with a mix of textiles, like cushions and blankets from the collection.

### Dimensions

Dimensions: H110 x W194.3 x D226.3cm / H43 x W76 x D89" Weight: 69kg / 152.1lbs Number of boxes: 3

#### Details

Material: Oak wood, MDF, oak veneer and velvet



#### Available in 11 velvets



## SOHO HOME

#### Available in 7 sizes

Double (H110 x W146 x D203.4cm / H43 x W57 x D80") King (H110 x W204.4 x D216.1cm / H43 x W80 x D85") Super King (H110 x W191.4 x D212.9cm / H43 x W75 x D84") Emperor (H110 x W211.4 x D212.9cm / H43 x W83 x D84") Full (H110 x W146 x D203.4cm / H43 x W57 x D80") Queen (H110 x W163.8 x D216.1cm / H43 x W64 x D85") California King (H110 x W194.3 x D226.3cm / H43 x W76 x D89")