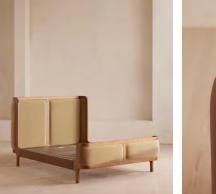

# Belsa Bed, Light Wood, California King, Velvet, Camel, US

\$4,095 Regular price \$3,481 Member price

A wraparound headboard and footboard upholstered in linen create an enveloping silhouette.

The solid oak frame of our Belsa bed is softened by a curved headboard and footboard, both wrapped in bespoke shades of linen upholstery. Taking cues from the beds at White City House, it creates a cozy, inviting set-up with a mix of textiles, like cushions and blankets from the collection.

#### Details

Material: Oak wood, MDF, oak veneer and velvet