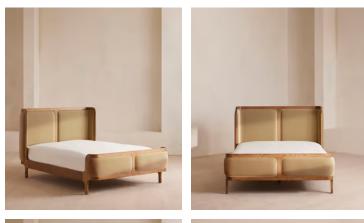

# Belsa Bed, Light Wood, California King, Velvet, Camel, US

\$4,095 Regular price \$3,481 Member price

A wraparound headboard and footboard upholstered in linen create an enveloping silhouette.

The solid oak frame of our Belsa bed is softened by a curved headboard and footboard, both wrapped in bespoke shades of linen upholstery. Taking cues from the beds at White City House, it creates a cozy, inviting set-up with a mix of textiles, like cushions and blankets from the collection.

#### Details

Material: Oak wood, MDF, oak veneer and velvet