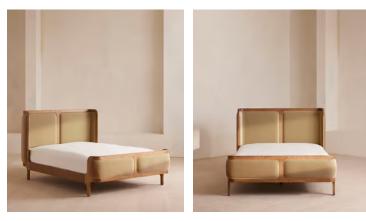

# Belsa Bed, Light Oak, King, Velvet, Camel, US

\$3,895 Regular price \$3,311 Member price

A wraparound headboard and footboard upholstered in velvet create an enveloping silhouette.

The solid oak frame of our Belsa bed is softened by a curved headboard and footboard, both wrapped in bespoke shades of velvet upholstery. Taking cues from the beds at White City House, it creates a cozy, inviting set-up with a mix of textiles, like cushions and blankets from the collection.