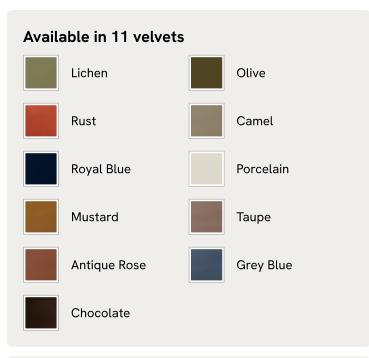

# Belsa Bed, Light Oak, King, Velvet, Camel, US

\$3,895 Regular price \$3,311 Member price

A wraparound headboard and footboard upholstered in velvet create an enveloping silhouette.

The solid oak frame of our Belsa bed is softened by a curved headboard and footboard, both wrapped in bespoke shades of velvet upholstery. Taking cues from the beds at White City House, it creates a cozy, inviting set-up with a mix of textiles, like cushions and blankets from the collection.