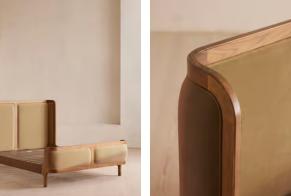

# Belsa Bed, Light Oak, King, Velvet, Camel, US

\$3,895 Regular price \$3,311 Member price

A wraparound headboard and footboard upholstered in velvet create an enveloping silhouette.

The solid oak frame of our Belsa bed is softened by a curved headboard and footboard, both wrapped in bespoke shades of velvet upholstery. Taking cues from the beds at White City House, it creates a cozy, inviting set-up with a mix of textiles, like cushions and blankets from the collection.